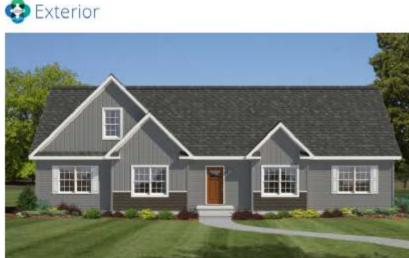

R-Anell has three different kitchens to pick from: Summit, Rockbridge, and Blue Ridge.

Select from countertops & backsplashes, cabinet colors, vinyl floor options, appliances, even your kitchen sink!

Our Exterior experience will show you options such as roof pitches with a dormer, siding color, shingle color, trim color, shake & vertical siding, not to mention front door options!