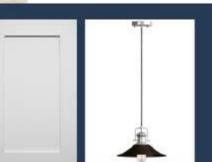

Mahogany

🔛 Save 🛛 Print < Share

Cahinet

| White Mission Flat Panel           | ~   |
|------------------------------------|-----|
| Island Cabinets                    |     |
| White                              | ~   |
| Countertops                        |     |
| Italian White di Pesco             | ~   |
| Island Countertops                 |     |
| Italian White di Pesco             | ~   |
| Ceramic Backsplash                 |     |
| 4x12 Marbre Full - Grey            | 4   |
| Flooring                           |     |
| Jade Oak - Shaw Endura Vinyl Plank | . * |
| Sink                               |     |
| Stainless Steel                    | ~   |
| Hardware                           |     |
| Brushed Nickel                     | ~   |
| Appliances                         |     |
| Stainless Steel                    | ¥   |
| Lighting                           |     |
| Industrial Black Stem              | ~   |

R-Anell has three different kitchens to pick from: Summit, Rockbridge, and Blue Ridge.

Select from countertops & backsplashes, cabinet colors, vinyl floor options, appliances, even your kitchen sink!

Our Exterior experience will show you options such as roof pitches with a dormer, siding color, shingle color, trim color, shake & vertical siding, not to mention front door options!