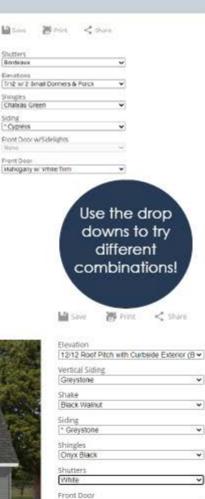

## R-Anell Homes In-House Experience

Do you ever find yourself reading or looking at a decor magazine, but can't picture what it will look like in your home? Sure photos are great, but our *In-House Experience* allows you to mix and match decor options! Use our In-House Experience to customize your dream home colors and get an actual visual!

R-Anell has three different kitchens to pick from: Summit, Rockbridge, and Blue Ridge.

Select from countertops & backsplashes, cabinet colors, vinyl floor options, appliances, even your kitchen sink!

Our Exterior experience will show you options such as roof pitches with a dormer, siding color, shingle color, trim color, shake & vertical siding, not to mention front door options!