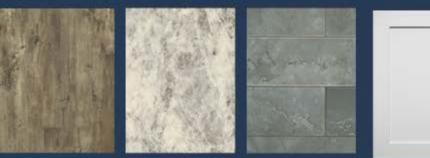

Mahogany

🔛 Save 🛛 Print < Share

Cahinet

| White Mission Flat Panel           | ~   |
|------------------------------------|-----|
| Island Cabinets                    |     |
| White                              | ~   |
| Countertops                        |     |
| Italian White di Pesco             | ~   |
| Island Countertops                 |     |
| Italian White di Pesco             | ~   |
| Ceramic Backsplash                 |     |
| 4x12 Marbre Full - Grey            | 4   |
| Flooring                           |     |
| Jade Oak - Shaw Endura Vinyl Plank | . * |
| Sink                               |     |
| Stainless Steel                    | ~   |
| Hardware                           |     |
| Brushed Nickel                     | ~   |
| Appliances                         |     |
| Stainless Steel                    | ¥   |
| Lighting                           |     |
| Industrial Black Stem              | ~   |

R-Anell has three different kitchens to pick from: Summit, Rockbridge, and Blue Ridge.

Select from countertops & backsplashes, cabinet colors, vinyl floor options, appliances, even your kitchen sink!

Our Exterior experience will show you options such as roof pitches with a dormer, siding color, shingle color, trim color, shake & vertical siding, not to mention front door options!