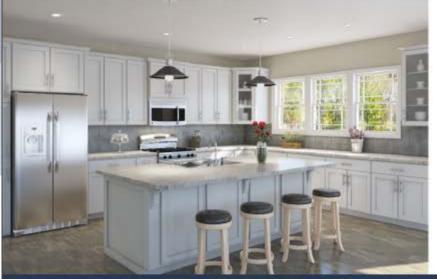

Mahogany

🔛 Save 🛛 Print < Share

Cahinet

| White Mission Flat Panel           | ~   |
|------------------------------------|-----|
| Island Cabinets                    |     |
| White                              | ~   |
| Countertops                        |     |
| Italian White di Pesco             | ~   |
| Island Countertops                 |     |
| Italian White di Pesco             | ~   |
| Ceramic Backsplash                 |     |
| 4x12 Marbre Full - Grey            | 4   |
| Flooring                           |     |
| Jade Oak - Shaw Endura Vinyl Plank | . * |
| Sink                               |     |
| Stainless Steel                    | ~   |
| Hardware                           |     |
| Brushed Nickel                     | ~   |
| Appliances                         |     |
| Stainless Steel                    | ¥   |
| Lighting                           |     |
| Industrial Black Stem              | ~   |

R-Anell has three different kitchens to pick from: Summit, Rockbridge, and Blue Ridge.

Select from countertops & backsplashes, cabinet colors, vinyl floor options, appliances, even your kitchen sink!

Our Exterior experience will show you options such as roof pitches with a dormer, siding color, shingle color, trim color, shake & vertical siding, not to mention front door options!

## Kitchen options galore!